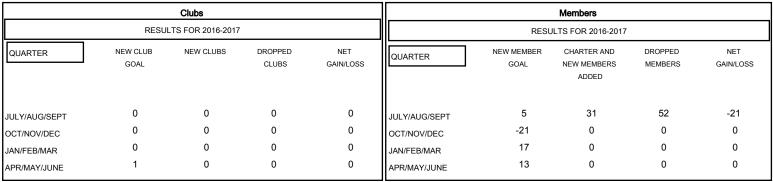

| DROPPED CLUBS: 0 |    | 16 CLUBS OF 70 ADDED 1 OR MORE<br>NEW MEMBERS | GENDER DISTRIBUTION  MALE 1,972 (83.24%) |              |
|------------------|----|-----------------------------------------------|------------------------------------------|--------------|
| DROPPED MEMBERS  |    |                                               | FEMALE                                   | 397 (16.76%) |
| DECEASED         | 3  | CLICK HERE FOR HEALTH                         | FAMILY UNIT MEMBERS                      |              |
| CLUB CANCELLED 0 |    | ASSESSMENT DATA                               |                                          |              |
| OTHER            | 49 |                                               | HEAD OF HOUSEHOLD                        |              |
| TOTAL            | 52 | NON-HEAD OF HOUSEHOLD                         |                                          |              |