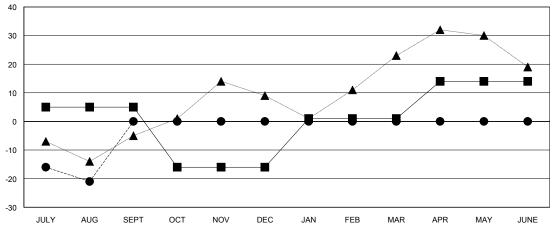

## GOALS AND ACTUAL NEW CLUBS CUMULATIVE

| -■-   | CURRENT YEAR GOALS FOR NEW |
|-------|----------------------------|
| MEMAD | EDE                        |

CURRENT YEAR ACTUAL MEMBERS

- ▲ - LAST YEAR ACTUAL MEMBERS